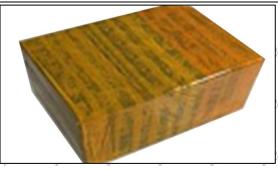

# 3.7.F00RJ02035 Valve Assembly's Packing

**Domestic express packaging:** Usually wrapped in waterproof scotch tape, such as picture No.2.

**International express packaging:** Wrapped with waterproof yellow tape After wrapping the black protective film, such as picture No. 3.

Email: <u>ruby@shumatt.com</u> Website: <u>www.shumatt.com</u>

Pic No.2 Domestic express packaging: Wrapped by Transparent tape

Pic No.3 International express packaging: Wrapped with yellow tape after wrapping black protective film