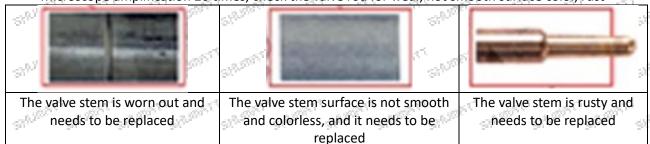

#### (2) Valve Rod

Microscope amplification 20 times, check the valve rod for wear, not smooth surface color, rust

▲ The excessive clearance between the stem wear and the housing and between the cap causes an injector delay

▲ The valve stem lag will cause the injector to start the solenoid to start, and the oil needle can not return quickly after the nozzle is opened

• Check the injector components before replacing the injector valve assembly according following the injector service manual to avoid further damage to the injector valve assembly.