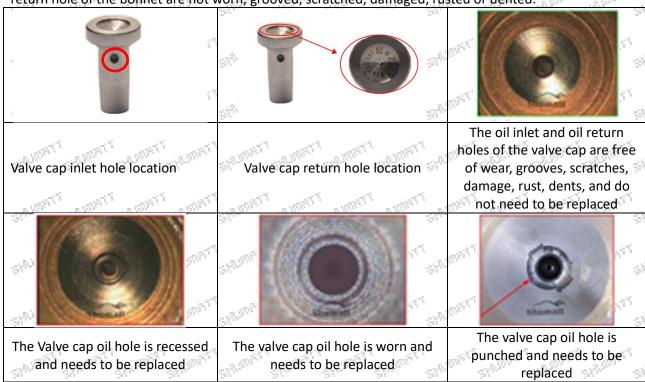

#### (1) Valve Cap

Under the microscope, magnify 20 times to check that the oil inlet hole of the valve cap and the oil return hole of the bonnet are not worn, grooved, scratched, damaged, rusted or dented.

▲ The wear of the top oil return hole causes the oil return to be too large and the leaking injector cannot inject oil

▲ The side inlet hole is blocked causing the injector to establish the pressure chamber and the injector to function normally

▲ Wear of the cap cavity can cause the injector to work properly when the injector is badly delayed.

Mob/Whatsapp: +86 13410541523 Tel: +8675523215133

Email: <u>ruby@shumatt.com</u> Website: <u>www.shumatt.com</u>