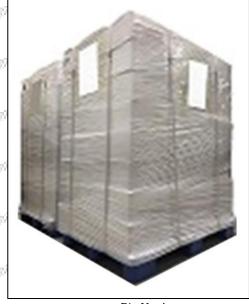

**Pallet Shipping:** Use fumigation free and recycling trays that meet export requirements, and use white wrapping protective film to wrap and bind with cable ties for the outside, such as picture No. 4, Also, the products can be packaged according to customers' requirements.

Pic No.4

Pallet Shipping: Use pallet that meet export requirements, and use white wrapping protective film to wrap and bind with cable ties