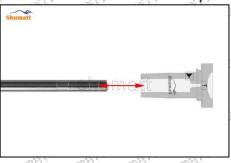

# 2.1.F00RJ02035 Injector Valve Assembly's Installation Precautions

- to make the stains, dust, rust-proof oil oxides, paraffin base, naphthenic base, intermediate base, salt, lead naphthenate, zinc naphthenate sodium naturals. Clean the injector valve assembly in an ultrasonic cleaner for 3-5 minutes before installation, so as sulfonate, calcium petroleum sulfonate, tallow diamine trioleate, rosin amine on the surface of the valve assembly fall off. 25 400 200
  - Use compressed air to clean the cleaning fluid attached to the surface of the valve assembly after cleaning, and clean it up to the standard of use, as below

Mob/Whatsapp: +86 13410541523 Tel: +8675523215133

Email: ruby@shumatt.com Website: www.shumatt.com

(3) When installing the valve stem, make sure that the valve stem and the bonnet must ensure that the valve stem can move smoothly in it. as below