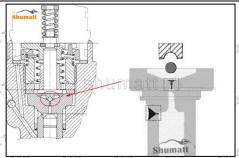

Mob/Whatsapp: +86 13410541523 Tel: +8675523215133

Email: ruby@shumatt.com Website: www.shumatt.com

(3) When installing the valve stem, make sure that the valve stem and the bonnet must ensure that the valve stem can move smoothly in it. as below

If the injector steel ball and the ball seat are not installed in accordance with the standard, it may cause serious damage to the injector valve assembly