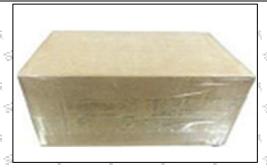

# 3.7.F00RJ02035 Valve Assembly's Packing

**Domestic express packaging:** Usually wrapped in waterproof scotch tape, such as picture No.2.

**International express packaging:** Wrapped with waterproof yellow tape After wrapping the black protective film, such as picture No. 3.

Email: <u>ruby@shumatt.com</u> Website: <u>www.shumatt.com</u>

Pic No.2 Domestic express packaging: Wrapped by Transparent tape

Pic No.3 International express packaging: Wrapped with yellow tape after wrapping black protective film